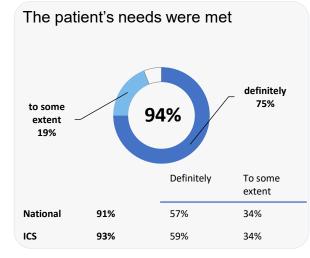

e

## **Overall experience**



Comparisons with National results or those of the ICS (Integrated Care System) are indicative only, and may not be statistically significant.

37%

37%

National

Data by Ipsos

ICS

71%

73%

35%

35%

# **Hungerford Surgery**

# NHS

### **Accessing the practice**















## **GP PATIENT SURVEY**)

Results from the 2023 survey

### **Practice details**

### **Hungerford Surgery**

The Croft, Hungerford RG17 0HY

K81057 Practice code

**261** surveys sent out

117 surveys sent back

**45%** completion rate

## **Overall experience**



Comparisons with National results or those of the ICS (Integrated Care System) are indicative only, and may not be statistically significant.

# **Hungerford Surgery**

# NHS

### **Appointment experience**