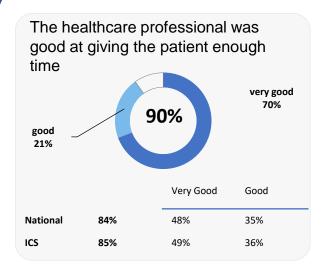

letion rate

## **Overall experience**



Comparisons with National results or those of the ICS (Integrated Care System) are indicative only, and may not be statistically significant.

37%

37%

National

Data by Ipsos

ICS

71%

73%

35%

35%

# **Hungerford Surgery**

# NHS

### **Accessing the practice**















## **GP PATIENT SURVEY**)

Results from the 2023 survey

### **Practice details**

### **Hungerford Surgery**

The Croft, Hungerford RG17 0HY

K81057 Practice code

**261** surveys sent out

117 surveys sent back

**45%** completion rate

## **Overall experience**



Comparisons with National results or those of the ICS (Integrated Care System) are indicative only, and may not be statistically significant.

# **Hungerford Surgery**

# NHS

### **Appointment experience**