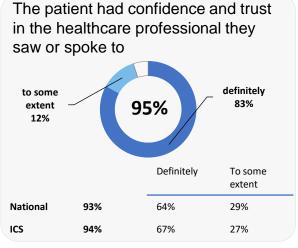

ate

## **Overall experience**



Comparisons with National results or those of the ICS (Integrated Care System) are indicative only, and may not be statistically significant.

37%

37%

National

Data by Ipsos

ICS

71%

73%

35%

35%

# **Hungerford Surgery**

# NHS

### **Accessing the practice**















## **GP PATIENT SURVEY**)

Results from the 2023 survey

### **Practice details**

### **Hungerford Surgery**

The Croft, Hungerford RG17 0HY

K81057 Practice code

**261** surveys sent out

117 surveys sent back

**45%** completion rate

## **Overall experience**



Comparisons with National results or those of the ICS (Integrated Care System) are indicative only, and may not be statistically significant.

# **Hungerford Surgery**

# NHS

### **Appointment experience**