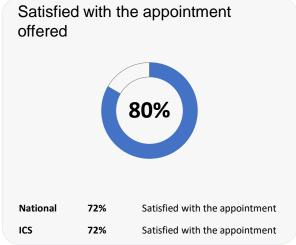

## **GP PATIENT SURVEY**)

Results from the 2023 survey

### **Practice details**

#### **Hungerford Surgery**

The Croft, Hungerford RG17 0HY

K81057 Practice code

**261** surveys sent out

**117** surveys sent back

**45%** completion rate

## **Overall experience**



Comparisons with National results or those of the ICS (Integrated Care System) are indicative only, and may not be statistically significant.

37%

37%

National

Data by Ipsos

ICS

71%

73%

35%

35%

# **Hungerford Surgery**

# NHS

### **Accessing the practice**















## **GP PATIENT SURVEY**)

Results from the 2023 survey

### **Practice details**

### **Hungerford Surgery**

The Croft, Hungerford RG17 0HY

K81057 Practice code

**261** surveys sent out

117 surveys sent back

**45%** completion rate

## **Overall experience**



Comparisons with National results or those of the ICS (Integrated Care System) are indicative only, and may not be statistically significant.

# **Hungerford Surgery**

# NHS

### **Appointment experience**