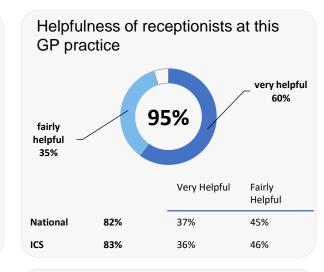

## **GP PATIENT SURVEY**)

Results from the 2023 survey

### **Practice details**

#### **Hungerford Surgery**

The Croft, Hungerford RG17 0HY

K81057 Practice code

**261** surveys sent out

**117** surveys sent back

**45%** completion rate

## **Overall experience**



Comparisons with National results or those of the ICS (Integrated Care System) are indicative only, and may not be statistically significant.

37%

37%

National

Data by Ipsos

ICS

71%

73%

35%

35%

# **Hungerford Surgery**

# NHS

### **Accessing the practice**















## **GP PATIENT SURVEY**)

Results from the 2023 survey

### **Practice details**

### **Hungerford Surgery**

The Croft, Hungerford RG17 0HY

K81057 Practice code

**261** surveys sent out

117 surveys sent back

**45%** completion rate

## **Overall experience**



Comparisons with National results or those of the ICS (Integrated Care System) are indicative only, and may not be statistically significant.

# **Hungerford Surgery**

# NHS

### **Appointment experience**