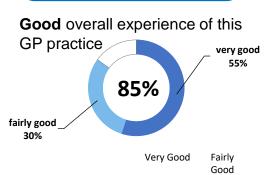

## **Overall experience**

Comparisons with National results or those of the ICS (Integrated Care System) are indicative only, and may not be statistically significant.

37%

37%

National

Data by Ipsos

ICS

71%

73%

35%

35%