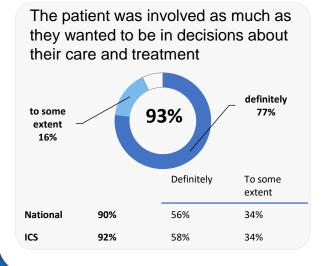

rate

## **Overall experience**



Comparisons with National results or those of the ICS (Integrated Care System) are indicative only, and may not be statistically significant.

37%

37%

National

Data by Ipsos

ICS

71%

73%

35%

35%

# **Hungerford Surgery**

# NHS

### **Accessing the practice**















## **GP PATIENT SURVEY**)

Results from the 2023 survey

### **Practice details**

### **Hungerford Surgery**

The Croft, Hungerford RG17 0HY

K81057 Practice code

**261** surveys sent out

117 surveys sent back

**45%** completion rate

## **Overall experience**



Comparisons with National results or those of the ICS (Integrated Care System) are indicative only, and may not be statistically significant.

# **Hungerford Surgery**

# NHS

### **Appointment experience**