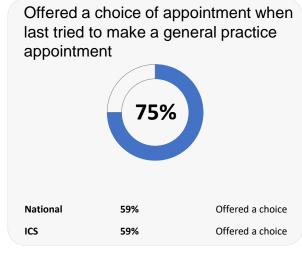

## **GP PATIENT SURVEY**)

Results from the 2023 survey

### **Practice details**

#### **Hungerford Surgery**

The Croft, Hungerford RG17 0HY

K81057 Practice code

**261** surveys sent out

**117** surveys sent back

**45%** completion rate

## **Overall experience**



Comparisons with National results or those of the ICS (Integrated Care System) are indicative only, and may not be statistically significant.

37%

37%

National

Data by Ipsos

ICS

71%

73%

35%

35%

# **Hungerford Surgery**

# NHS

### **Accessing the practice**















## **GP PATIENT SURVEY**)

Results from the 2023 survey

### **Practice details**

### **Hungerford Surgery**

The Croft, Hungerford RG17 0HY

K81057 Practice code

**261** surveys sent out

117 surveys sent back

**45%** completion rate

## **Overall experience**



Comparisons with National results or those of the ICS (Integrated Care System) are indicative only, and may not be statistically significant.

# **Hungerford Surgery**

# NHS

### **Appointment experience**