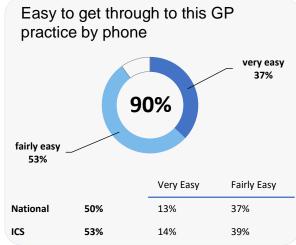

## **GP PATIENT SURVEY**)

Results from the 2023 survey

### **Practice details**

#### **Hungerford Surgery**

The Croft, Hungerford RG17 0HY

K81057 Practice code

**261** surveys sent out

**117** surveys sent back

**45%** completion rate

## **Overall experience**



Comparisons with National results or those of the ICS (Integrated Care System) are indicative only, and may not be statistically significant.

37%

37%

National

Data by Ipsos

ICS

71%

73%

35%

35%

# **Hungerford Surgery**

# NHS

### **Accessing the practice**















## **GP PATIENT SURVEY**)

Results from the 2023 survey

### **Practice details**

### **Hungerford Surgery**

The Croft, Hungerford RG17 0HY

K81057 Practice code

**261** surveys sent out

117 surveys sent back

**45%** completion rate

## **Overall experience**



Comparisons with National results or those of the ICS (Integrated Care System) are indicative only, and may not be statistically significant.

# **Hungerford Surgery**

# NHS

### **Appointment experience**