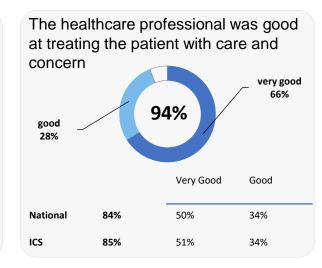

on rate

## **Overall experience**



Comparisons with National results or those of the ICS (Integrated Care System) are indicative only, and may not be statistically significant.

37%

37%

National

Data by Ipsos

ICS

71%

73%

35%

35%

# **Hungerford Surgery**

# NHS

### **Accessing the practice**















## **GP PATIENT SURVEY**)

Results from the 2023 survey

### **Practice details**

### **Hungerford Surgery**

The Croft, Hungerford RG17 0HY

K81057 Practice code

**261** surveys sent out

117 surveys sent back

**45%** completion rate

## **Overall experience**



Comparisons with National results or those of the ICS (Integrated Care System) are indicative only, and may not be statistically significant.

# **Hungerford Surgery**

# NHS

### **Appointment experience**