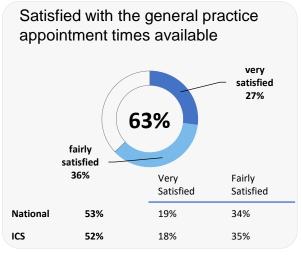

## **GP PATIENT SURVEY**)

Results from the 2023 survey

### **Practice details**

#### **Hungerford Surgery**

The Croft, Hungerford RG17 0HY

K81057 Practice code

**261** surveys sent out

**117** surveys sent back

**45%** completion rate

## **Overall experience**



Comparisons with National results or those of the ICS (Integrated Care System) are indicative only, and may not be statistically significant.

37%

37%

National

Data by Ipsos

ICS

71%

73%

35%

35%

# **Hungerford Surgery**

# NHS

### **Accessing the practice**















## **GP PATIENT SURVEY**)

Results from the 2023 survey

### **Practice details**

### **Hungerford Surgery**

The Croft, Hungerford RG17 0HY

K81057 Practice code

**261** surveys sent out

117 surveys sent back

**45%** completion rate

## **Overall experience**



Comparisons with National results or those of the ICS (Integrated Care System) are indicative only, and may not be statistically significant.

# **Hungerford Surgery**

# NHS

### **Appointment experience**