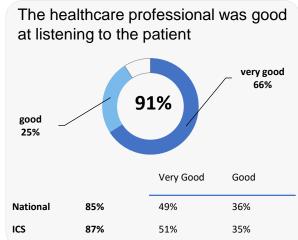

tion rate

## **Overall experience**



Comparisons with National results or those of the ICS (Integrated Care System) are indicative only, and may not be statistically significant.

37%

37%

National

Data by Ipsos

ICS

71%

73%

35%

35%

# **Hungerford Surgery**

# NHS

### **Accessing the practice**















## **GP PATIENT SURVEY**)

Results from the 2023 survey

### **Practice details**

### **Hungerford Surgery**

The Croft, Hungerford RG17 0HY

K81057 Practice code

**261** surveys sent out

117 surveys sent back

**45%** completion rate

## **Overall experience**



Comparisons with National results or those of the ICS (Integrated Care System) are indicative only, and may not be statistically significant.

# **Hungerford Surgery**

# NHS

### **Appointment experience**