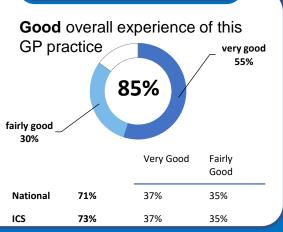

## **Overall experience**

Comparisons with National results or those of the ICS (Integrated Care System) are indicative only, and may not be statistically significant.

37%

37%

National

Data by Ipsos

ICS

71%

73%

35%

35%

## **Overall experience**

Comparisons with National results or those of the ICS (Integrated Care System) are indicative only, and may not be statistically significant.