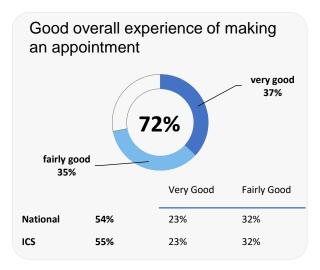

## **GP PATIENT SURVEY**)

Results from the 2023 survey

### **Practice details**

#### **Hungerford Surgery**

The Croft, Hungerford RG17 0HY

K81057 Practice code

**261** surveys sent out

**117** surveys sent back

**45%** completion rate

## **Overall experience**



Comparisons with National results or those of the ICS (Integrated Care System) are indicative only, and may not be statistically significant.

37%

37%

National

Data by Ipsos

ICS

71%

73%

35%

35%

# **Hungerford Surgery**

# NHS

### **Accessing the practice**















## **GP PATIENT SURVEY**)

Results from the 2023 survey

### **Practice details**

### **Hungerford Surgery**

The Croft, Hungerford RG17 0HY

K81057 Practice code

**261** surveys sent out

117 surveys sent back

**45%** completion rate

## **Overall experience**



Comparisons with National results or those of the ICS (Integrated Care System) are indicative only, and may not be statistically significant.

# **Hungerford Surgery**

# NHS

### **Appointment experience**